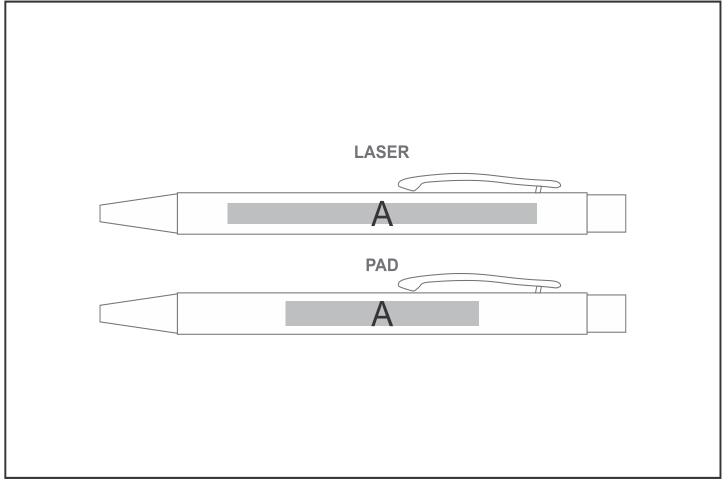

## **Branding Options:**

| Position | Branding Method (Branding Code) | No. of Colours | Dimension            |
|----------|---------------------------------|----------------|----------------------|
| А        | Laser Engraving (LC)            | N/A            | 80mm wide x 5mm high |
| Α        | Pad Printing (PA)               | 4 Colours      | 55mm wide x 6mm high |